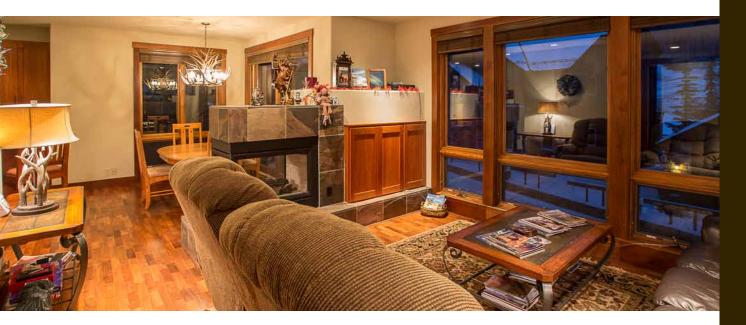

## Freat views, private front yard and thoughtful living spaces

- Near the base of Lifts 1 & 10
- Living Square Feet: 953
- 2-Bedroom / 2-Bath
- Remodeled: 2003
- Deck: 50 sqft
- 1-Car Heated Parking

Dining Room and Deck