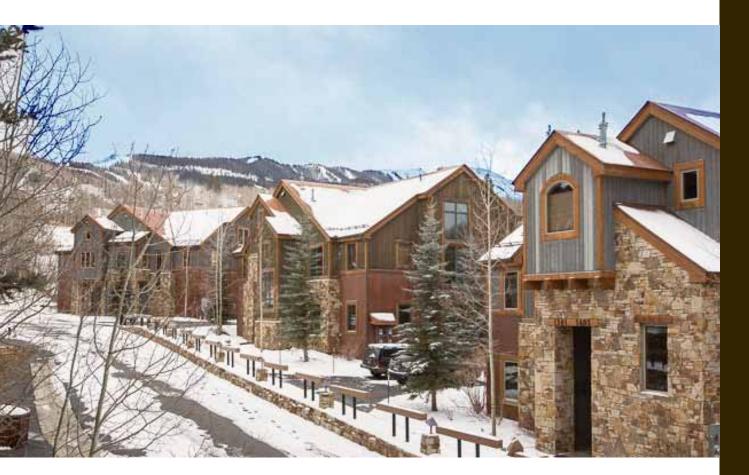

## 333 Adams Ranch, Road Mountain Village

Part of a quiet enclave located near the base of Lifts 1 and 10, this residence offers privacy and convenience in a residential setting. Nicest level of finish in the first phase. Remodeled with hardwood floors, semi-custom cabinetry, solid wood blinds. Never been rented. Quality furnishings. Extra storage in the garage. Ski area views. A superior ski-in ski-out condo located in Mountain Village steps from the chondola and hiking\biking trails.

## Freat views, private front yard and thoughtful living spaces

- Near the base of Lifts 1 & 10
- Living Square Feet: 953
- 2-Bedroom / 2-Bath
- Remodeled: 2003
- Deck: 50 sqft
- 1-Car Heated Parking

Dining Room and Deck