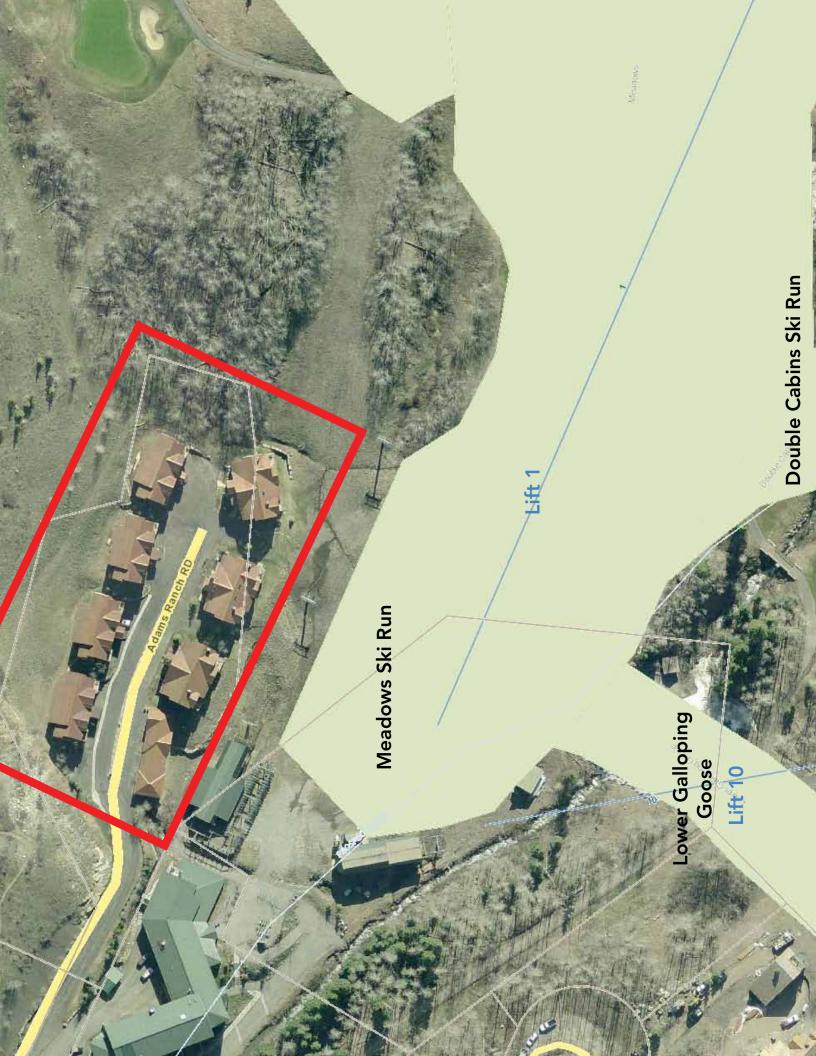

## 333 Adams Ranch, Road Mountain Village

Part of a quiet enclave located near the base of Lifts 1 and 10, this residence offers privacy and convenience in a residential setting. Nicest level of finish in the first phase. Remodeled with hardwood floors, semi-custom cabinetry, solid wood blinds. Never been rented. Quality furnishings. Extra storage in the garage. Ski area views. A superior ski-in ski-out condo located in Mountain Village steps from the chondola and hiking\biking trails.

## Freat views, private front yard and thoughtful living spaces

- Near the base of Lifts 1 & 10
- Living Square Feet: 953
- 2-Bedroom / 2-Bath
- Remodeled: 2003
- Deck: 50 sqft
- 1-Car Heated Parking

Dining Room and Deck

Kitchen and Bar

Master Bedroom

Master Bathroom

Guest Bunk Room

Guest Bathroom

Garage Space With Room For Work Bench

Storage Room in Garage

| Price:                    | \$525,000                                                                          |
|---------------------------|------------------------------------------------------------------------------------|
| Location:<br>Square Feet: | Mountain Village<br>953                                                            |
| Bedrooms:                 | Тwo                                                                                |
| Bathrooms:                | Two                                                                                |
| Fireplace:                | 1 Gas Log                                                                          |
| Heat Type:                | Radiant In Floor                                                                   |
| Parking:                  | 1-Car Heated (200 sq ft)                                                           |
| Year Built:               | 1997                                                                               |
| Year Remodeled:           | 2003                                                                               |
| Exterior Finish:          | Stone & Wood                                                                       |
| Roof:                     | Metal                                                                              |
| Sanitation/Water:         | Sewer/Public                                                                       |
| Views:                    | Meadows Ski Run                                                                    |
| Special Location:         | Borders Ski Run, Borders Open Space, Close<br>to Gondola, Golf Course              |
| HOA Dues:                 | \$475 per month                                                                    |
| HOA Dues Include:         | Grounds Maintenance, Insurance, Manage-<br>ment, Sewer, Snow Removal, Trash, Water |
| Property Taxes:           | \$2,050.43 in 2013                                                                 |
| RETA:                     | 3%                                                                                 |