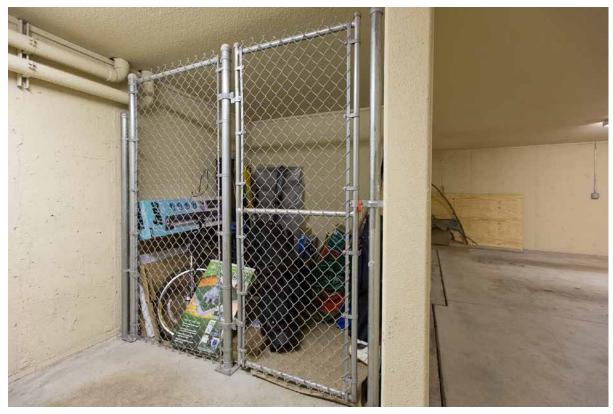

Kitchen and Bar

Master Bedroom

Master Bathroom

Guest Bunk Room

Guest Bathroom

Garage Space With Room For Work Bench

Storage Room in Garage

| Price:                    | \$525,000                                                                          |
|---------------------------|------------------------------------------------------------------------------------|
| Location:<br>Square Feet: | Mountain Village<br>953                                                            |
| Bedrooms:                 | Тwo                                                                                |
| Bathrooms:                | Two                                                                                |
| Fireplace:                | 1 Gas Log                                                                          |
| Heat Type:                | Radiant In Floor                                                                   |
| Parking:                  | 1-Car Heated (200 sq ft)                                                           |
| Year Built:               | 1997                                                                               |
| Year Remodeled:           | 2003                                                                               |
| Exterior Finish:          | Stone & Wood                                                                       |
| Roof:                     | Metal                                                                              |
| Sanitation/Water:         | Sewer/Public                                                                       |
| Views:                    | Meadows Ski Run                                                                    |
| Special Location:         | Borders Ski Run, Borders Open Space, Close<br>to Gondola, Golf Course              |
| HOA Dues:                 | \$475 per month                                                                    |
| HOA Dues Include:         | Grounds Maintenance, Insurance, Manage-<br>ment, Sewer, Snow Removal, Trash, Water |
| Property Taxes:           | \$2,050.43 in 2013                                                                 |
| RETA:                     | 3%                                                                                 |