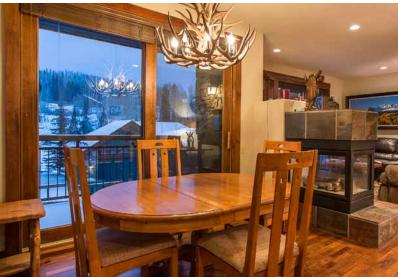

## Freat views, private front yard and thoughtful living spaces

- Near the base of Lifts 1 & 10
- Living Square Feet: 953
- 2-Bedroom / 2-Bath
- Remodeled: 2003
- Deck: 50 sqft
- 1-Car Heated Parking

Dining Room and Deck