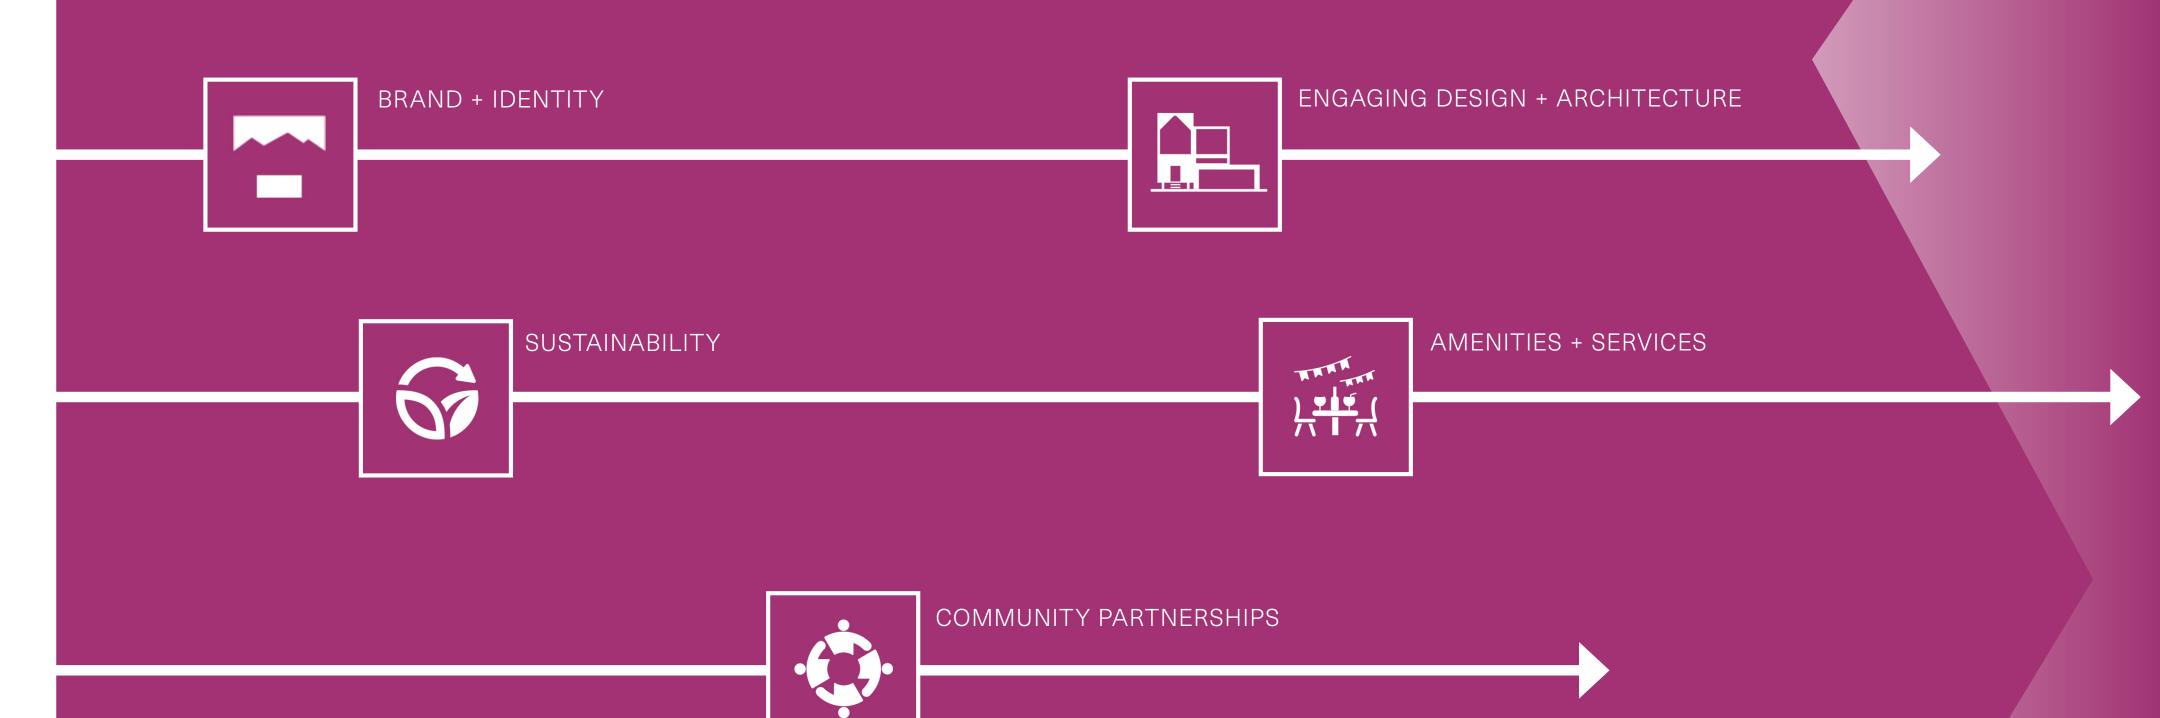

### FOSTERING COMMUNITY AT LIFT 7

GOALS + OBJECTIVES

### **PROJECT GOALS**

- 1 REVITALIZE Lift 7 Area with mixed-use development and community-focused amenities
- 2 ENHANCE pedestrian connectivity, multi-modal offerings, and safe year-round access
- 3 PRESERVE open space and town character

### PLACEMAKING PRINCIPLES

INTERGENERATIONAL EQUITY

CULTURAL VITALITY

INTEGRATED + ADAPTIVE TECHNOLOGY

LIVE, WORK, + PLAY