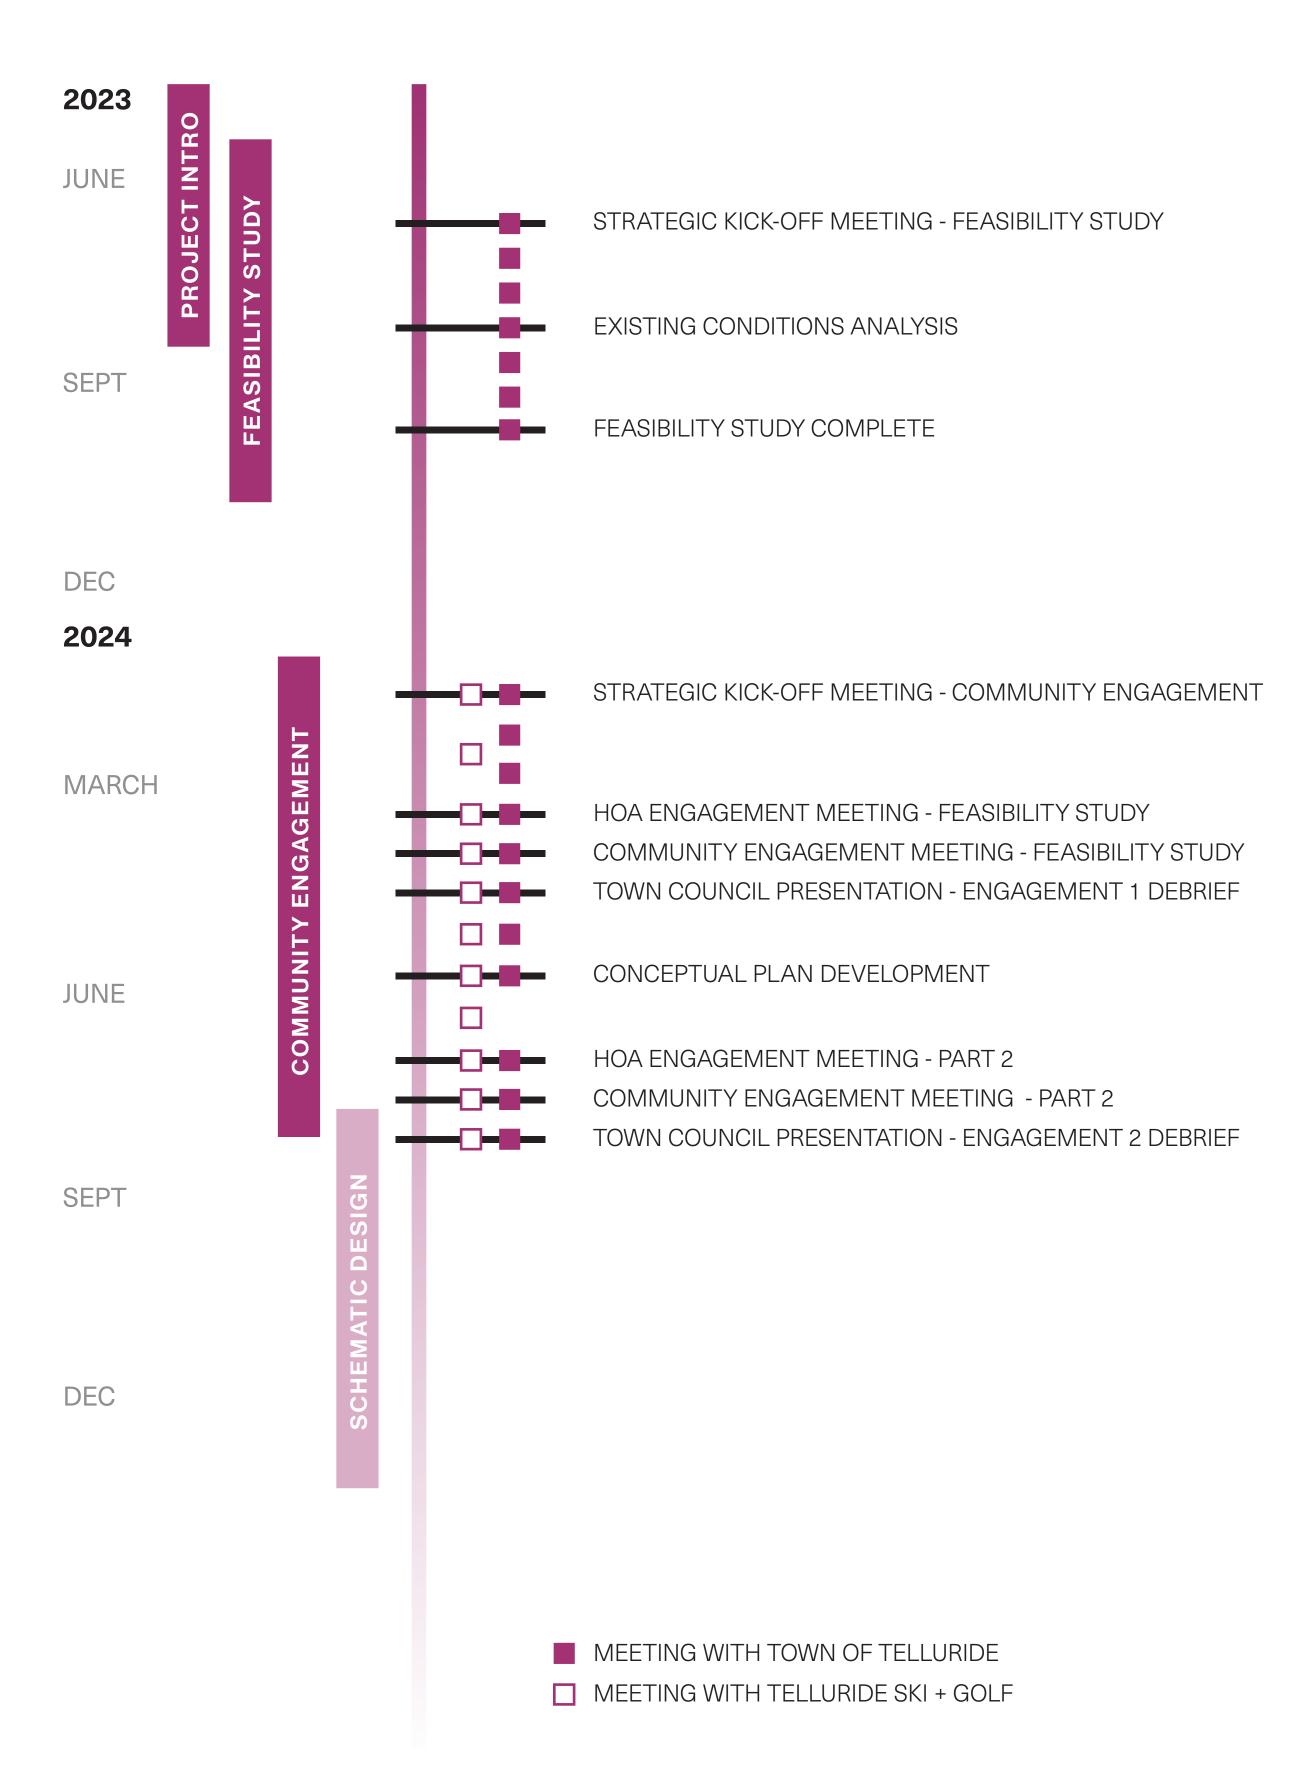

## LIFT 7 NEIGHBORHOOD PLANNING STUDY

### PROJECT INTRODUCTION

### PROJECT SCHEDULE



### MARCH MEETING - KEY TAKEAWAYS

The purpose of the meetings held on March 11 and 12 was to share background of the Town of Telluride and TSG's MOU agreement, review the goals of the Southwest Area Plan, and to have a conversation with the neighborhood to identify community priorities.

63 community members surveyed

504 total responses

### **PRIORITIES**

Satisfy affordable housing and full-time town resident needs. Increase mixed-use development and economic vitality. Include hotel / lodging accommodations at the base of Lift 7. Preserve open spaces and improve pedestrian connectivity.

### **CONCERNS**

Pedestrian access and connectivity through Lift 7 currently unsafe in winter

Traffic increase caused by new development a concern of adjacent community

Preservation of Town charac