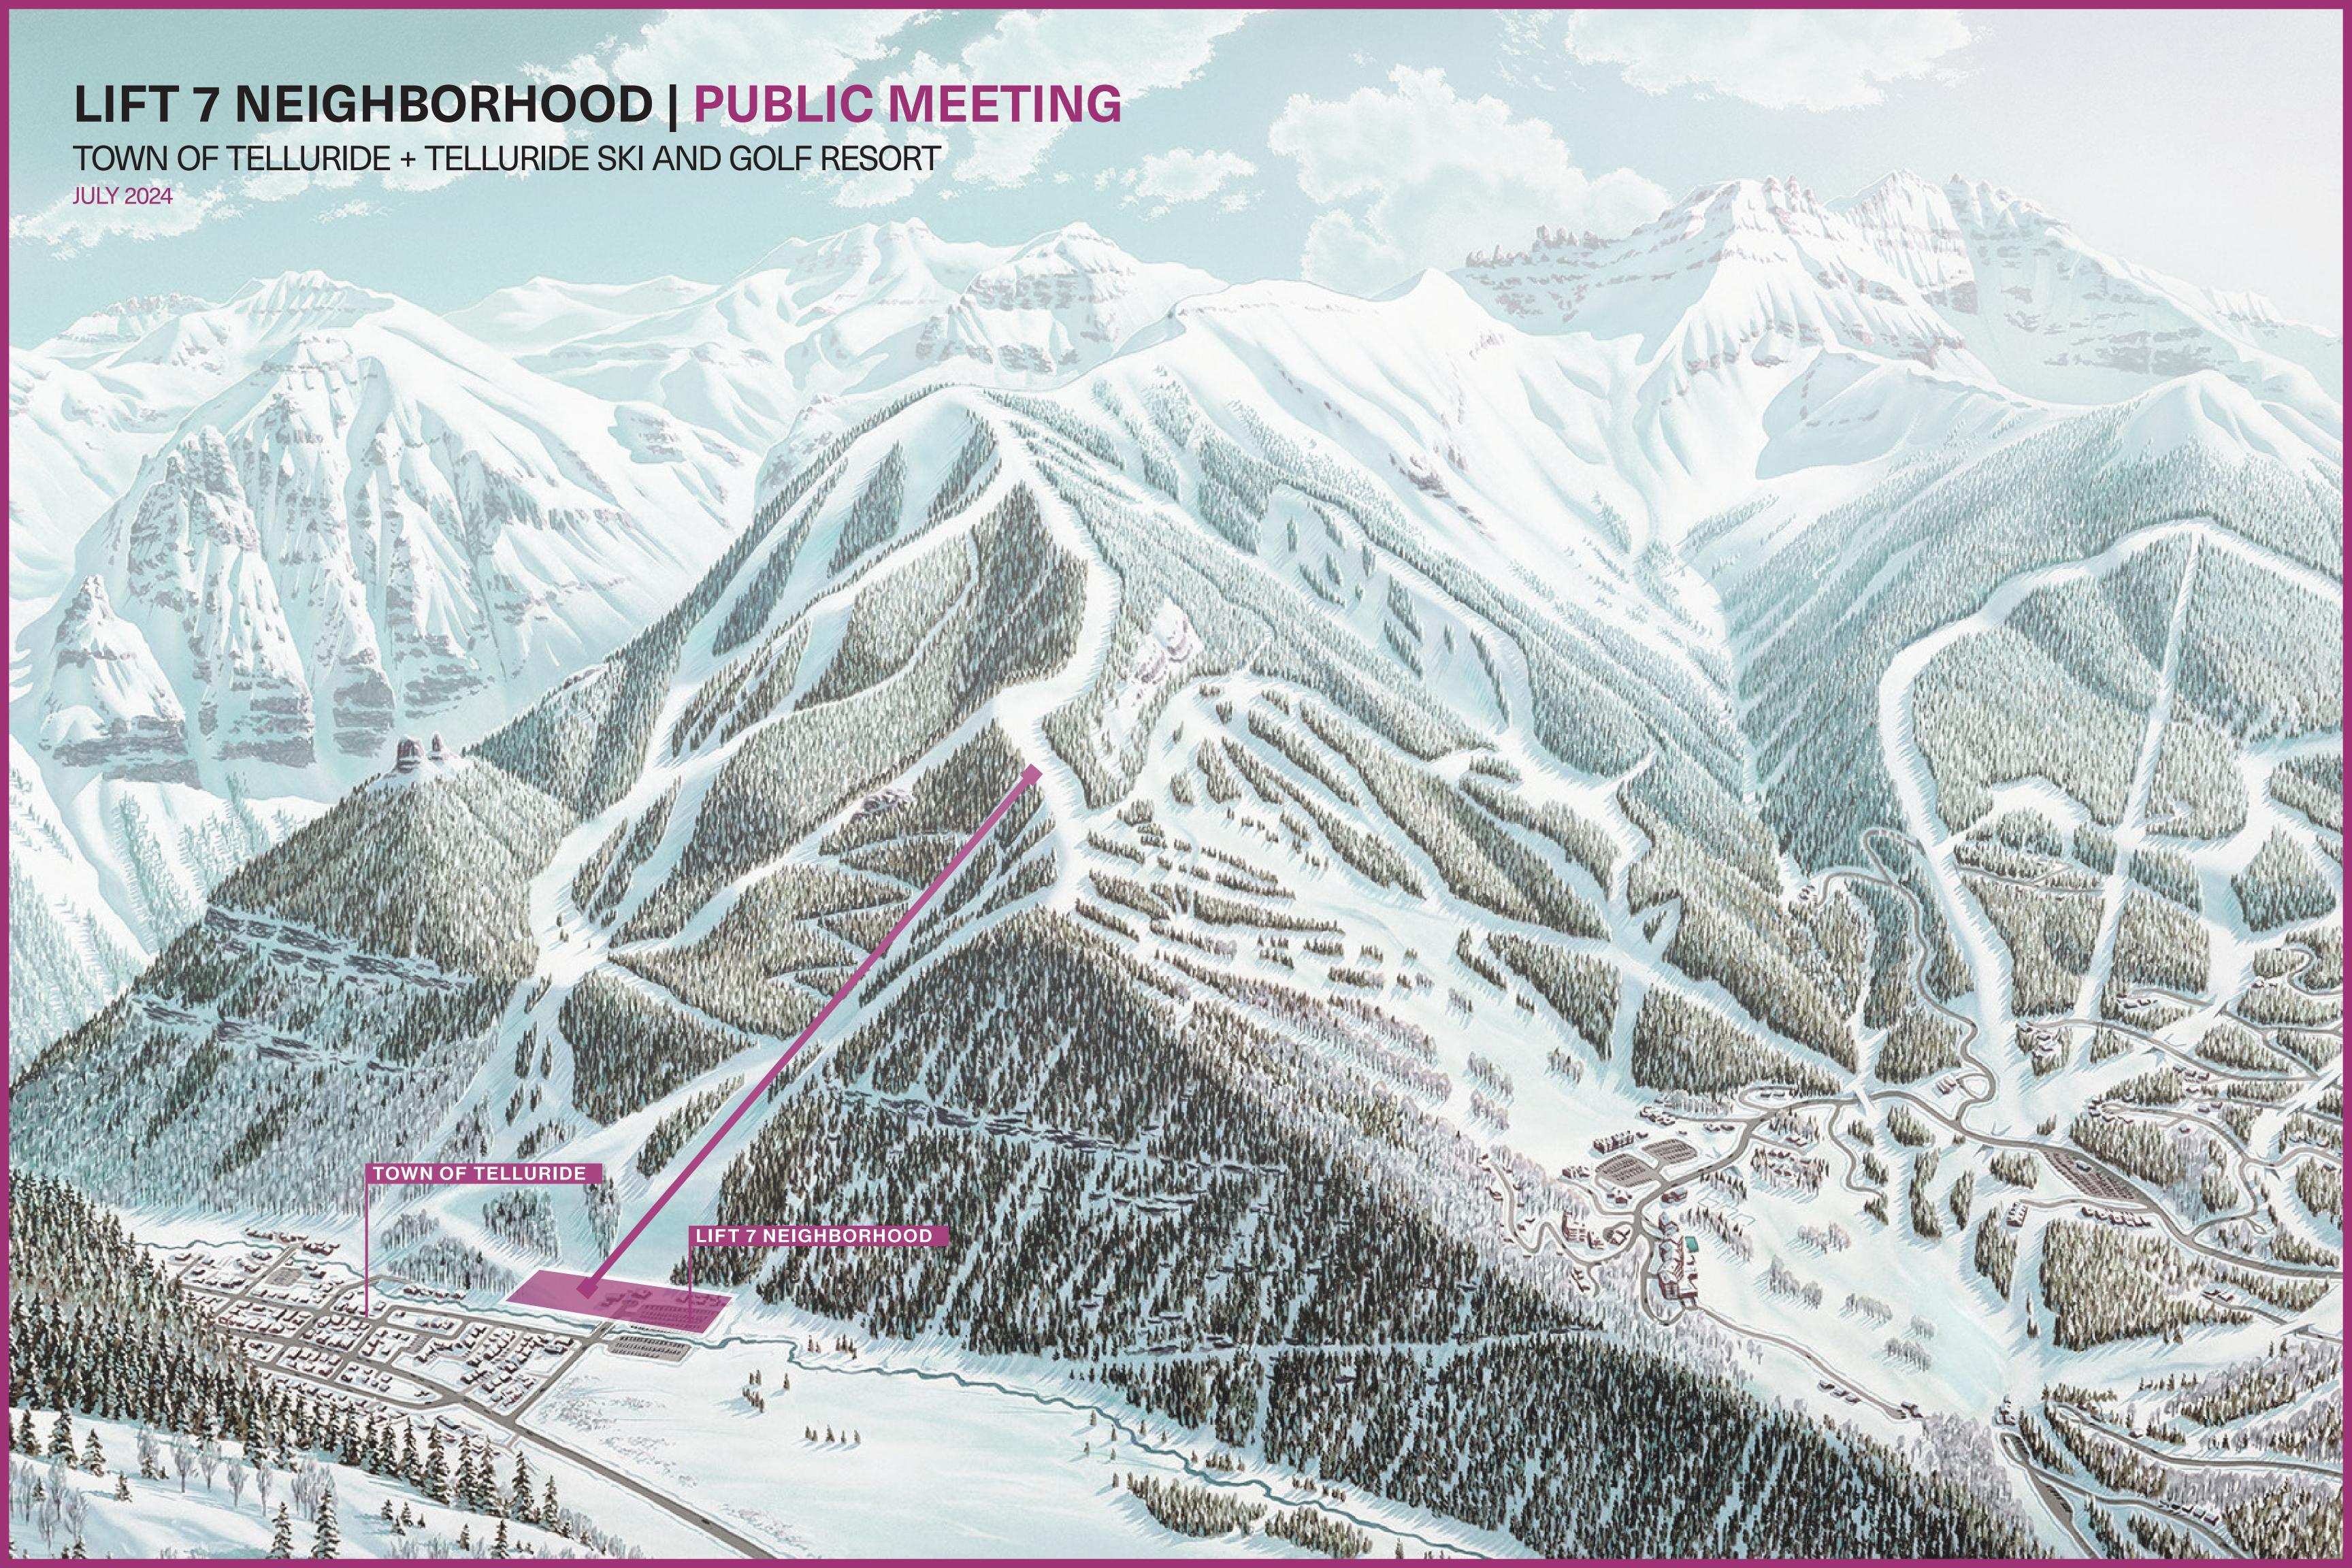

## LIFT 7 NEIGHBORHOOD PLANNING STUDY

### PROJECT INTRODUCTION

### PROJECT SCHEDULE



### MARCH MEETING - KEY TAKEAWAYS

The purpose of the meetings held on March 11 and 12 was to share background of the Town of Telluride and TSG's MOU agreement, review the goals of the Southwest Area Plan, and to have a conversation with the neighborhood to identify community priorities.

63 community members surveyed

504 total responses

### **PRIORITIES**

Satisfy affordable housing and full-time town resident needs. Increase mixed-use development and economic vitality. Include hotel / lodging accommodations at the base of Lift 7. Preserve open spaces and improve pedestrian connectivity.

### **CONCERNS**

Pedestrian access and connectivity through Lift 7 currently unsafe in winter

Traffic increa